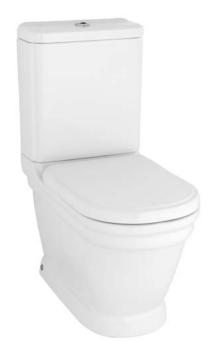

## **ANTIK PAN**

AN360-00CB00E-0000

| AN360-00CB00E-0000 | Antik Back to Wall Pan<br>Combined Bidet         |
|--------------------|--------------------------------------------------|
| AN360-11CB00E-0000 | Antik Back to Wall Pan                           |
| AN410-00CB00E-0000 | Antik Cistern (Lid+Cistern)                      |
| KC0303.01.0000E    | Antik Duroplast Soft Closing<br>White Seat&Cover |