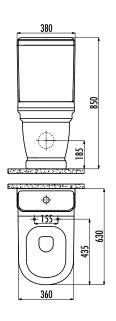

## creavit



## **ANTIK PAN**

AN360-00CB00E-0000

| AN360-00CB00E-0000 | Antik Back to Wall Pan<br>Combined Bidet         |
|--------------------|--------------------------------------------------|
| AN360-11CB00E-0000 | Antik Back to Wall Pan                           |
| AN410-00CB00E-0000 | Antik Cistern (Lid+Cistern)                      |
| KC0303.01.0000E    | Antik Duroplast Soft Closing<br>White Seat&Cover |

| Qty of Pallet | Pan 15 • Cistern 75                                    |
|---------------|--------------------------------------------------------|
| · •           | Seat&Cover 10                                          |
| Weight        | Pan 34,35 kg • Cistern 14,8 kg •<br>Seat&Cover 2,05 kg |

## **TECHNICAL DRAWING**





## **SPECIFICATIONS**





There is only hidden connection for the self cleaning pipe&internal mechanism. Not suitable for side connection.

Creavit keeps its rigths of making any change to the products.















UkrSEPRO