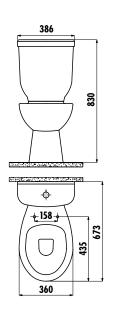

## creavit



## **SEDEF S-TRAP PAN**

| SD300-00CB00E-0000 | Sedef S-Trap Pan<br>Combined Bidet               |
|--------------------|--------------------------------------------------|
| SD300-11CB00E-0000 | Sedef S-Trap Pan                                 |
| SD410-00CB00E-0000 | Sedef Cistern<br>(Lid+Cistern)                   |
| KC0703.01.0000E    | Çınar Duroplast Soft<br>Closing White Seat&Cover |

| Qty of Pallet: | Pan 15 • Cistern 55                                   |
|----------------|-------------------------------------------------------|
| Qty of Box:    | Seat&Cover 10                                         |
| Weight:        | Pan 22,75 kg ∙ Cistern 13,68 kg<br>Seat&Cover 2,85 kg |

## **TECHNICAL DRAWING**





## **SPECIFICATIONS**



Creavit keeps its rights of making any change to the products.













GOST - R

UkrSEPRO