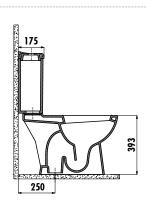

## creavit



## **SEDEF S-TRAP PAN**

| SD300-00CB00E-0000 | Sedef S-Trap Pan<br>Combined Bidet               |
|--------------------|--------------------------------------------------|
| SD300-11CB00E-0000 | Sedef S-Trap Pan                                 |
| SD410-00CB00E-0000 | Sedef Cistern<br>(Lid+Cistern)                   |
| KC0703.01.0000E    | Çınar Duroplast Soft<br>Closing White Seat&Cover |

| Qty of Pallet: | Pan 15 • Cistern 55                                   |
|----------------|-------------------------------------------------------|
| Qty of Box:    | Seat&Cover 10                                         |
| Weight:        | Pan 22,75 kg ∙ Cistern 13,68 kg<br>Seat&Cover 2,85 kg |

## **TECHNICAL DRAWING**





## **SPECIFICATIONS**



Creavit keeps its rights of making any change to the products.













GOST - R

UkrSEPRO