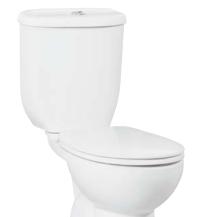

## **SEDEF S-TRAP PAN**

| SD300-00CB00E-0000 | Sedef S-Trap Pan<br>Combined Bidet               |
|--------------------|--------------------------------------------------|
| SD300-11CB00E-0000 | Sedef S-Trap Pan                                 |
| SD410-00CB00E-0000 | Sedef Cistern<br>(Lid+Cistern)                   |
| KC0703.01.0000E    | Çınar Duroplast Soft<br>Closing White Seat&Cover |