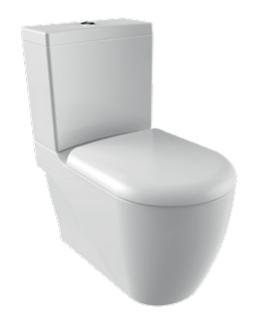

## **GRANDE XL PAN**

| Combined Bidet                              |  |
|---------------------------------------------|--|
| Grande XL Back to Wall Pan                  |  |
| Grande Cistern                              |  |
| Grande Duroplast Soft Closing<br>Seat&Cover |  |
|                                             |  |
| an 15 • Cistern 60                          |  |
|                                             |  |

Grande XL Back to Wall Pan

| Qty of Pallet: | Pan 15 • Cistern 60                                   |
|----------------|-------------------------------------------------------|
| Qty of Box:    | Seat&Cover 10                                         |
| Weight:        | Pan 43,16 kg • Cistern 17,64 kg<br>Seat&Cover 3,85 kg |