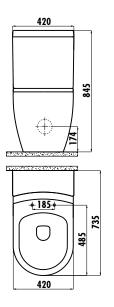

## **TECHNICAL DRAWING**

There is only hidden connection for the self cleaning pipe&internal mechanism. Not suitable for side connection.