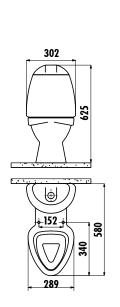

## **KID'S PAN**

CK300

| CK300-00CB00E-0000 | Kid S-Trap Pan Combined<br>Bidet                     |
|--------------------|------------------------------------------------------|
| CK300-11CB00E-0000 | Kid S-Trap Pan                                       |
| CK400-00CB00E-FF00 | Kid Cistern (Lid+Cistern)                            |
| IT1025             | Kid Cistern Dual Flushing Internal<br>Mechanism      |
| KC0802.01.0000E    | Kid Duroplast Seat & Cover with<br>Metal Hinge White |
|                    |                                                      |

| Qty of Pallet: | Pan 30 • Cistern 75                                                                |
|----------------|------------------------------------------------------------------------------------|
| Qty of Box:    | Internal Mechanism 10<br>Seat&Cover: 10                                            |
| Weight:        | Pan 13,78 kg • Cistern 7,27 kg<br>Internal Mechanism 0,85 kg<br>Seat&Cover 1,55 kg |