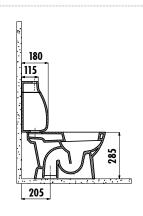

## **KID'S PAN**

CK300

| CK300-00CB00E-0000 | Kid S-Trap Pan Combined<br>Bidet                     |
|--------------------|------------------------------------------------------|
| CK300-11CB00E-0000 | Kid S-Trap Pan                                       |
| CK400-00CB00E-FF00 | Kid Cistern (Lid+Cistern)                            |
| IT1025             | Kid Cistern Dual Flushing Internal<br>Mechanism      |
| KC0802.01.0000E    | Kid Duroplast Seat & Cover with<br>Metal Hinge White |
|                    |                                                      |

| Qty of Pallet: | Pan 30 • Cistern 75                                                                |
|----------------|------------------------------------------------------------------------------------|
| Qty of Box:    | Internal Mechanism 10<br>Seat&Cover: 10                                            |
| Weight:        | Pan 13,78 kg • Cistern 7,27 kg<br>Internal Mechanism 0,85 kg<br>Seat&Cover 1,55 kg |