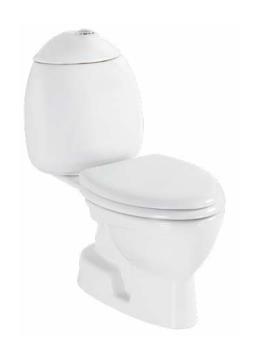

## **KID'S PAN**

CK300

| CK300-00CB00E-0000 | Kid S-Trap Pan Combined<br>Bidet                     |
|--------------------|------------------------------------------------------|
| CK300-11CB00E-0000 | Kid S-Trap Pan                                       |
| CK400-00CB00E-FF00 | Kid Cistern (Lid+Cistern)                            |
| IT1025             | Kid Cistern Dual Flushing Internal<br>Mechanism      |
| KC0802.01.0000E    | Kid Duroplast Seat & Cover with<br>Metal Hinge White |
|                    |                                                      |