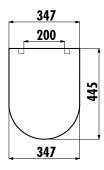

## creavit



## **AMASRA SEAT&COVER**

KC0103.03.0000E KC0102.03.0000E KC0101.01.0000E

| KC0103.03.0000E | Amasra Ultima Duroplast Soft<br>Closing White Seat&Cover   |
|-----------------|------------------------------------------------------------|
| KC0102.03.0000E | Amasra Ultima Duroplast<br>Metal Hinge White<br>Seat&Cover |
| KC0101.01.0000E | Amasra Duroplast Plastic<br>Hinge White Seat&Cover         |

| Qty of Box: | Seat&Cover 10      |
|-------------|--------------------|
| Weight:     | Seat&Cover 2,05 kg |

## **TECHNICAL DRAWING**





## **SPECIFICATIONS**



Creavit keeps its rigths of making any change to the products.