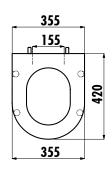

## creavit



## **AMASRA SEAT&COVER**

KC0103.03.0000E KC0102.03.0000E KC0101.01.0000E

| KC0103.03.0000E | Amasra Ultima Duroplast Soft<br>Closing White Seat&Cover   |
|-----------------|------------------------------------------------------------|
| KC0102.03.0000E | Amasra Ultima Duroplast<br>Metal Hinge White<br>Seat&Cover |
| KC0101.01.0000E | Amasra Duroplast Plastic<br>Hinge White Seat&Cover         |

| Qty of Box: | Seat&Cover 10      |
|-------------|--------------------|
| Weight:     | Seat&Cover 2,05 kg |

## **TECHNICAL DRAWING**





## **SPECIFICATIONS**



Creavit keeps its rigths of making any change to the products.