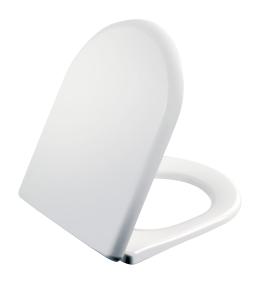

## **AMASRA SEAT&COVER**

KC0103.03.0000E KC0102.03.0000E KC0101.01.0000E

| KC0103.03.0000E | Amasra Ultima Duroplast Soft<br>Closing White Seat&Cover   |
|-----------------|------------------------------------------------------------|
| KC0102.03.0000E | Amasra Ultima Duroplast<br>Metal Hinge White<br>Seat&Cover |
| KC0101.01.0000E | Amasra Duroplast Plastic<br>Hinge White Seat&Cover         |