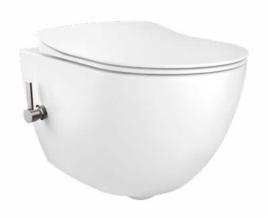

## **FREE RIM OFF**

FF322

Wall Hung Pan Combined Bidet

| FE322-00CB00E-0000 | Free Rim-Off Wall Hung Pan<br>Combined Bidet    |
|--------------------|-------------------------------------------------|
| FE322-11CB00E-0000 | Free Rim-Off Wall Hung Pan                      |
| KC0903.02.0000E    | Duck Duroplast<br>Soft Closing White Seat&Cover |