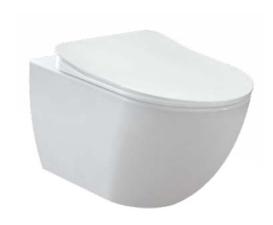

## **FREE RIM OFF**

FF322

Wall Hung Pan

| FE322-00CB00E-0000 | Free Rim-Off Wall Hung Pan<br>Combined Bidet    |
|--------------------|-------------------------------------------------|
| FE322-11CB00E-0000 | Free Rim-Off Wall Hung Pan                      |
| KC0903.02.0000E    | Duck Duroplast<br>Soft Closing White Seat&Cover |