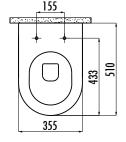

## **FREE RIM OFF**

FF322

Wall Hung Pan

| FE322-00CB00E-0000 | Free Rim-Off Wall Hung Pan<br>Combined Bidet    |
|--------------------|-------------------------------------------------|
| FE322-11CB00E-0000 | Free Rim-Off Wall Hung Pan                      |
| KC0903.02.0000E    | Duck Duroplast<br>Soft Closing White Seat&Cover |