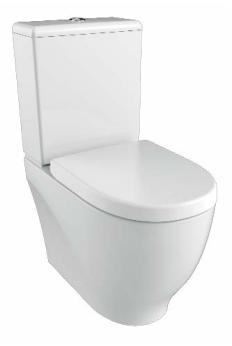

## creavit

| MA361.00000    | Mare Rim-Off Back to<br>Wall Pan Combined Bidet     |
|----------------|-----------------------------------------------------|
| MA361.00100    | Mare Rim-Off Back to Wall Pan                       |
| MA410          | Mare Cistern (Lid+Cistern)                          |
| KC5141         | Mare Duroplast<br>Soft Closing Seat&Cover           |
| Qty of Pallet: | Pan 15 · Cistern 45                                 |
| Qty of Box:    | Cistern 75 • Seat&Cover 10                          |
| Weight:        | Pan 30,8 kg • Cistern 13,4 kg<br>Seat&Cover 2,62 kg |