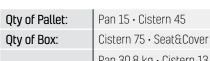

## creavit

| MA361.00000    | Mare Rim-Off Back to<br>Wall Pan Combined Bidet     |
|----------------|-----------------------------------------------------|
| MA361.00100    | Mare Rim-Off Back to Wall Pan                       |
| MA410          | Mare Cistern (Lid+Cistern)                          |
| KC5141         | Mare Duroplast<br>Soft Closing Seat&Cover           |
| Qty of Pallet: | Pan 15 · Cistern 45                                 |
| Qty of Box:    | Cistern 75 • Seat&Cover 10                          |
| Weight:        | Pan 30,8 kg • Cistern 13,4 kg<br>Seat&Cover 2,62 kg |