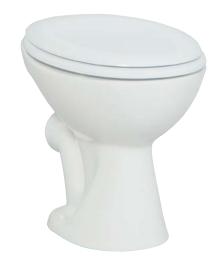

## P-TRAP PAN

TP330-00CB00F-0000

| TP330-00CB00E-0000 | Open Rim P-Trap Pan<br>Combined Bidet                |
|--------------------|------------------------------------------------------|
| TP330-11CB00E-0000 | Open Rim P-Trap Pan                                  |
| KC0702.01.0000E    | Çınar Duroplast<br>Metal Hinge White Seat&-<br>Cover |