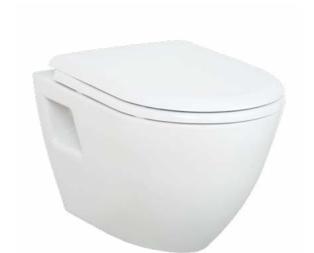

## **TERRA WALL HUNG PAN**

| TP325-00CB00E-0000 | Terra Wall Hung Pan<br>Combined Bidet                       |
|--------------------|-------------------------------------------------------------|
| TP325-11CB00E-0000 | Terra Wall Hung Pan                                         |
| KC0103.03.0000E    | Amasra Ultima Duroplast<br>Soft Closing White<br>Seat&Cover |