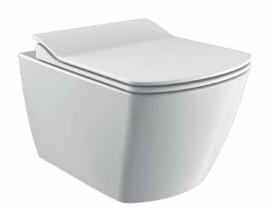

## ELEGANT WALL HUNG PAN EG321

| EG321-00CB00E-0000 | Elegant Rim-Off<br>Wall Hung Pan Combined Bidet    |
|--------------------|----------------------------------------------------|
| EG321-11CB00E-0000 | Elegant Rim-Off Wall Hung Pan                      |
| KC1103.01.0000E    | Elegant Duroplast Soft Closing<br>White Seat&Cover |
|                    |                                                    |
| Qty of Pallet:     | Pan 24                                             |
| Qty of Box:        | Seat&Cover 10                                      |
| Weight:            | Pan 28,16 kg<br>Seat&Cover 2,44 kg                 |